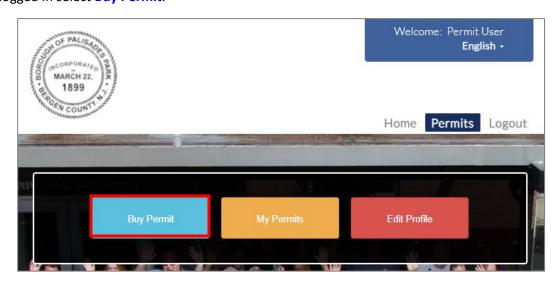

Palisades Park**

Visit <a href="https://www.thepermitportal.com">https://www.thepermitportal.com</a>. Select Palisades Park from the drop down menu below and select <a href="https://www.thepermitportal.com">Go.</a>



### Register

You can choose your language of choice from the list of available options on the top right corner. Enter your information in the fields below and accept the Terms & Conditions. Continue to <u>Submit</u>. Once you submit you will receive an email to verify your email and continue to login.



#### Login

Once you have completed your registration you will receive an email to verify. Login using **your email** address as the User Name and enter the password you created during registration.

https://www.thepermitportal.com



Once logged in select **Buy Permit**.



## **Permit Application**

On the following page proceed to **Select Location** from the list. Choose the Tentative Start Date you need for the permit and select **Buy** once you've identified the permit type you would like to apply for.



Complete the permit application below by entering all fields listed as well as selecting the vehicle that you would like to purchase the permit for.



You will receive an email notification once your permit application is approved. Once your permit application is approve you can login to your account and go to My Permits.



Select the Approved permit and continue to View and Proceed to Checkout.





Enter your credit card details below and **Submit Payment**. If you already have a credit card on file, that card will be charged when you select Pay N