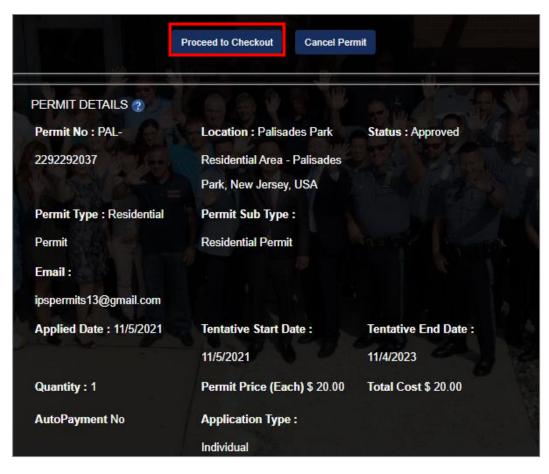

Select the Approved permit and continue to View and Proceed to Checkout.

Enter your credit card details below and **Submit Payment**. If you already have a credit card on file, that card will be charged when you select Pay Now.

#### **Transaction Completed**

Once payment is processed, the Permit Details page below will provide the transaction details. Your permit is digital and assigned to your vehicle plate number.