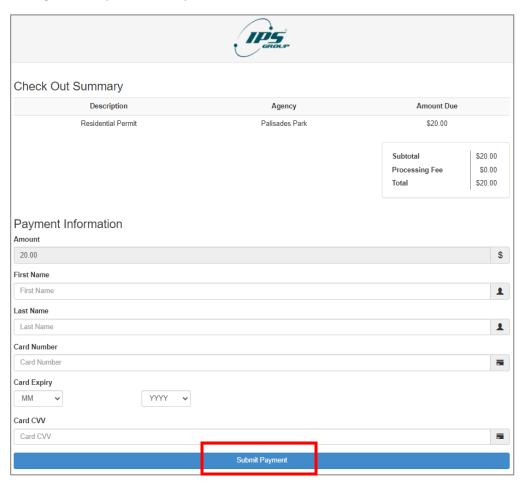

Select the Approved permit and continue to View and Proceed to Checkout.

Enter your credit card details below and **Submit Payment**. If you already have a credit card on file, that card will be charged when you select Pay Now.