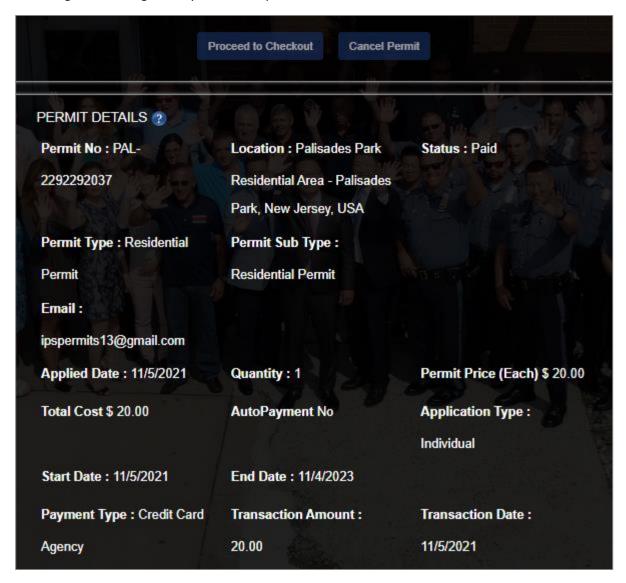

#### **Transaction Completed**

Once payment is processed, the Permit Details page below will provide the transaction details. Your permit is digital and assigned to your vehicle plate number.