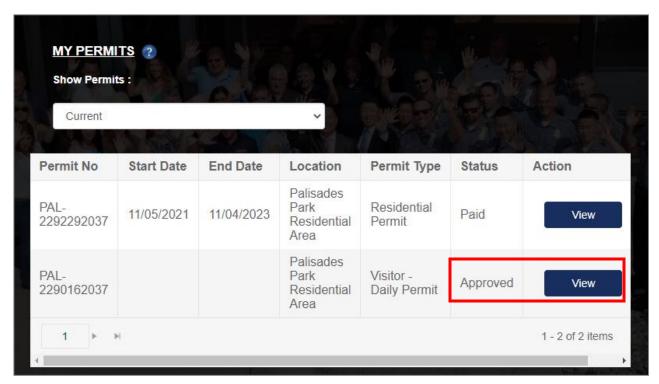

Complete the permit application below by entering all fields listed as well as selecting the vehicle that you would like to purchase the permit for.

You will receive an email notification once your permit application is approved. Once your permit application is approve you can login to your account and go to My Permits.

Select the Approved permit and continue to View and Proceed to Checkout.

Enter your credit card details below and **Submit Payment**. If you already have a credit card on file, that card will be charged when you select Pay Now.