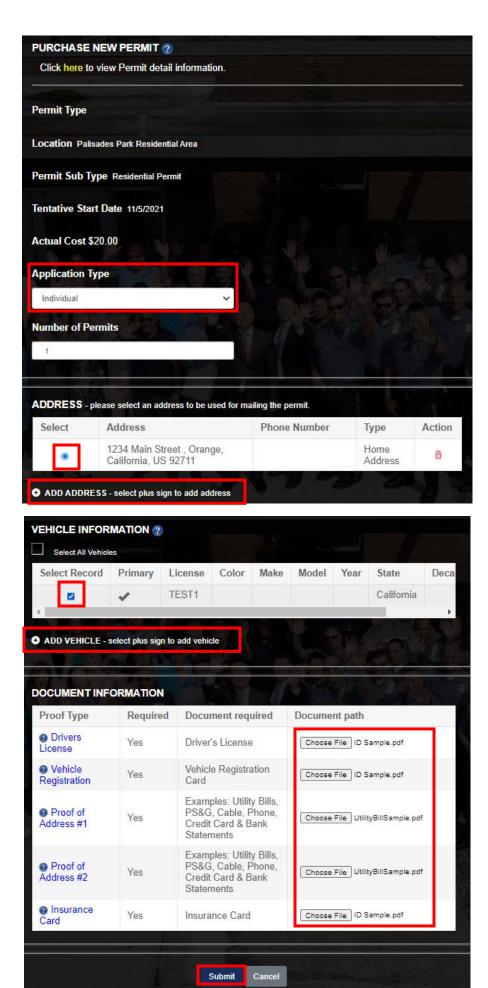

Complete the permit application below by entering all fields listed as well as selecting the vehicle that you would like to purchase the permit for.

You will receive an email notification once your permit application is approved. Once your permit application is approve you can login to your account and go to My Permits.