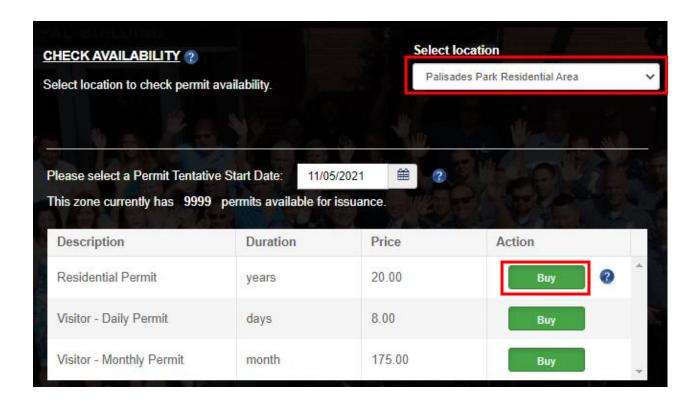

## **Permit Application**

On the following page proceed to **Select Location** from the list. Choose the Tentative Start Date you need for the permit and select **Buy** once you've identified the permit type you would like to apply for.