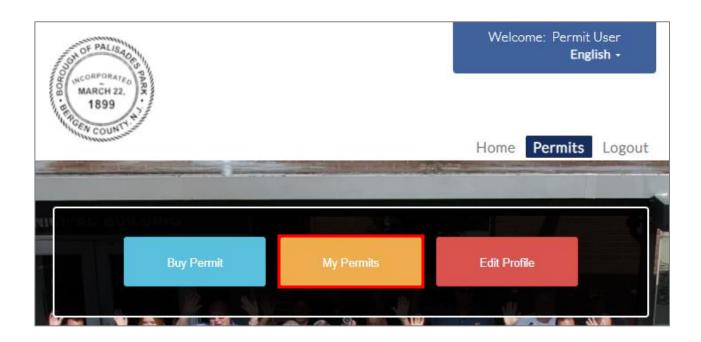

gistration you will receive an email to verify. Login using **your email** address as the User Name and enter the password you created during registration.

https://www.thepermitportal.com



Once logged in select **Buy Permit**.



## **Permit Application**

On the following page proceed to **Select Location** from the list. Choose the Tentative Start Date you need for the permit and select **Buy** once you've identified the permit type you would like to apply for.



Complete the permit application below by entering all fields listed as well as selecting the vehicle that you would like to purchase the permit for.



You will receive an email notification once your permit application is approved. Once your permit application is approve you can login to your account and go to My Permits.



Select the Approved permit and continue to View and Proceed to Checkout.





Enter your credit card details below and **Submit Payment**. If you already have a credit card on file, that card will be charged when you select Pay Now.



#### **Transaction Completed**

Once payment is processed, the Permit Details page below will provide the transaction details. Your permit is digital and assigned to your vehicle plate number.



#### Questions

Feel free to contact us for any questions.

Call (201) 585-4100

Email parkingregistration@palisadesparknj.us