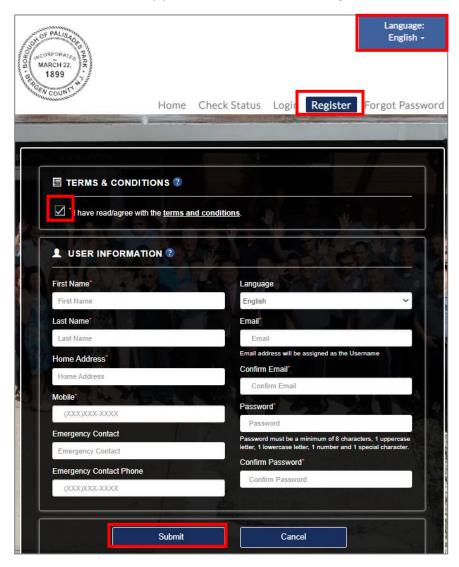

### Register

You can choose your language of choice from the list of available options on the top right corner. Enter your information in the fields below and accept the Terms & Conditions. Continue to <u>Submit</u>. Once you submit you will receive an email to verify your email and continue to login.