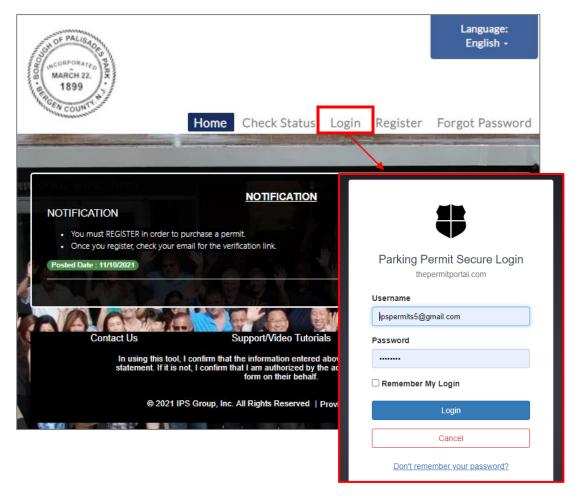

#### Login

Once you have completed your registration you will receive an email to verify. Login using **your email** address as the User Name and enter the password you created during registration.

https://www.thepermitportal.com